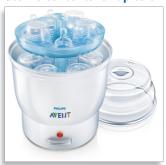

#### Large capacity

Holds up to six 260 ml/ 9oz AVENT Bottles or two Philips AVENT Breast Pumps and accessories.